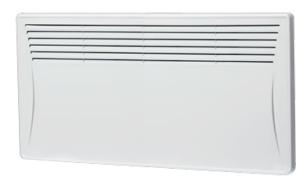

## **DELUX ECO SMART**

The Delux Eco Smart Digital Panel Heaters are ideal for heating a wide range of domestic and commercial applications. Ease of use with inbuilt Wi-Fi / Bluetooth, enabling app connectivity offering total flexibility of control, with the added benefit of Alexa / google compatibility.

- Modern, Slimline Profile
- Energy Efficient Heating
- Coverage 1kW 12m² | 1.5kW 18m² | 2kW 22m²
- Adjustable Digital Thermostat
- P24 Hour/Weekly Timer
- Two Power Settings
- Wi-Fi & Bluetooth
- Apple & Android Compatible
- Child Safety Lock
- Open Window Detection
- Water Splash Proof, IP24 Rated
- Auto Reset Thermal Cut-out
- X-Shaped Heating Element for High Efficiency
- Overheating Protection
- Frost Protection Setting
- Wall Mount Bracket Included
- Pre-wired Power Cable 1.5m
- LOT20 Compliant