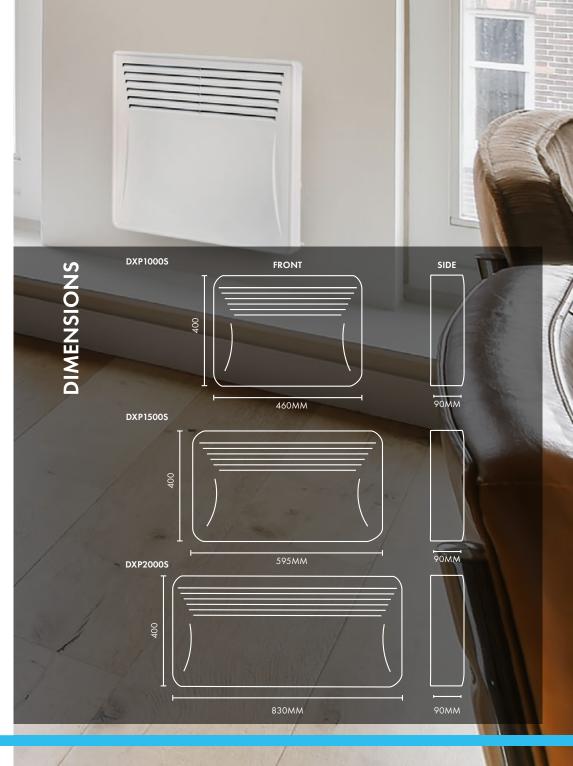

- Modern, Slimline Profile
- Energy Efficient Heating
- Coverage 1kW 12m² | 1.5kW 18m² | 2kW 22m²
- Adjustable Digital Thermostat
- P24 Hour/Weekly Timer
- Two Power Settings
- Wi-Fi & Bluetooth
- Apple & Android Compatible
- Child Safety Lock
- Open Window Detection
- Water Splash Proof, IP24 Rated
- Auto Reset Thermal Cut-out
- X-Shaped Heating Element for High Efficiency
- Overheating Protection
- Frost Protection Setting
- Wall Mount Bracket Included
- Pre-wired Power Cable 1.5m
- LOT20 Compliant